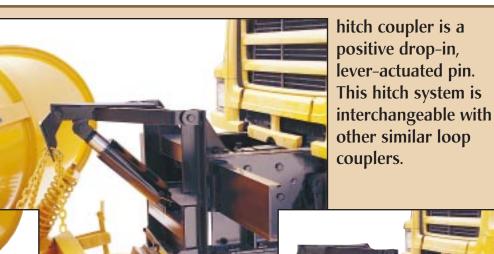

### Team Up Your Hitch System With The Falls Qui

Falls X1 Modified Husting Quick Coupler (HH) is a modified version of the 29" Husting Hitch. We've modified this hitch to fit Falls' standards so now it's stronger, more flexible and reliable. We also added a chain lift to the truck-mounted portion. This delivers a smooth, "no pry" lifting action. The plow-mount is made of rugged 8" x 4" x ½" angle iron with the entire length of the sliding pin slot reinforced with 1" square and 5" x 3" x ¾6" angle iron. It also has a center pivot pin which allows oscillation for closer manufacturing tolerances between truck and plow portions. Options: 34" width, roller kit.

Falls #41B Hitch System Shown

#### Falls X4 Bonnell™ Quick Coupler (BQC)

features a plowmounted loop and truck hitch-mounted coupler that delivers coupling that's fast and reliable. The truck

Falls #44B Hitch System Shown