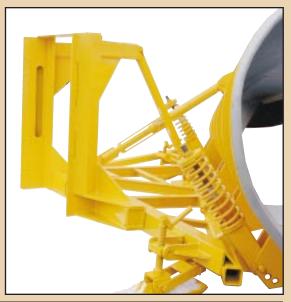

Every Falls Hitch System includes a standard, single-acting 4" x 10" lift cylinder with a 3" tubular shaft plated with 36-hour salt spray chrome. You also have the option of substituting a 3½" x 10" double-acting cylinder with 2" solid shaft.