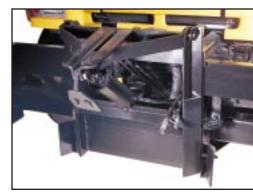

#### Falls X4 Bonnell™ Quick Coupler (BQC)

features a plowmounted loop and truck hitch-mounted coupler that delivers coupling that's fast and reliable. The truck

Falls #44B Hitch System Shown