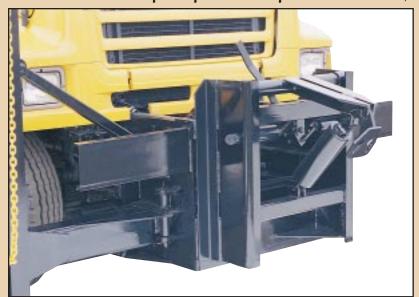

pin mechanism. The over-sized receptor sockets makes it easy for one-person to hook up and dramatically reduces the time needed to connect and disconnect.

Falls #30 Hitch System is a husky, heavy-duty underchassis-style hitch built with 4" H-beams and 6" ship channel. This hitch transmits load and force to the rearmounted side plates on truck chassis that don't have the frame or spring capacity to sustain the static weight of plow and hitch or the dynamic forces of snow plowing. Extra cross bracing and reinforcement at every stress point make this the strongest hitch in its class.