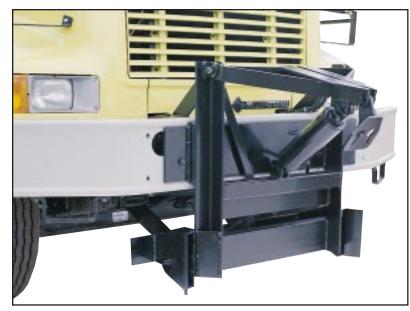

Falls #4X Hitch System is a "plowwing" truck mounted hitch. The hitch mounts directly on the existing truck chassis frame with ½" steel side plates. The hitch assembly is heavily fortified so it stands up to the forces of plowing and it's equipped with wing mounting provisions. Standard Thrust

Arms deliver extra strength and stability. The low profile vertical risers permit a wide range of hood openings without tilt mechanisms. This system adapts to all Falls Quick Hitch Coupler Systems.

Falls #41B Hitch System Shown