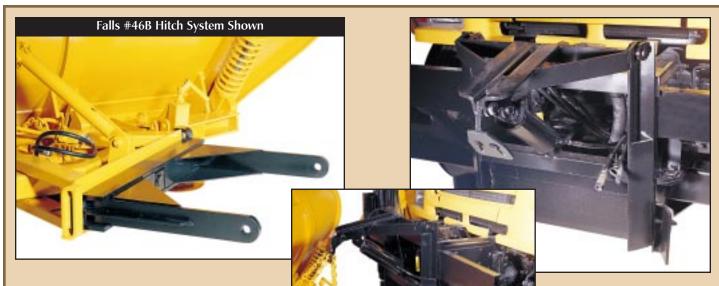

## ck Hitch Coupling System That's Right For You.

Falls X6 Rapid Push Bar Coupler (RPB) blends the stability and low center of force principles incorporated in a time-proven, push-arm assembly with a leveractuated, spring-loaded retaining

pin mechanism. The over-sized receptor sockets makes it easy for one-person to hook up and dramatically reduces the time needed to connect and disconnect.

Falls #30 Hitch System is a husky, heavy-duty underchassis-style hitch built with 4" H-beams and 6" ship channel. This hitch transmits load and force to the rearmounted side plates on truck chassis that don't have the frame or spring capacity to sustain the static weight of plow and hitch or the dynamic forces of snow plowing. Extra cross bracing and reinforcement at every stress point make this the strongest hitch in its class.