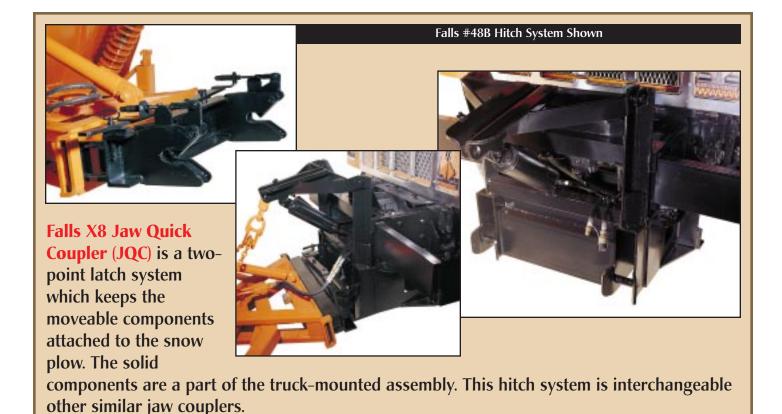

Falls 2X Hitch Systems except the 21B model.

| QUICK REFERENCE MODEL # CHART |                                     |                                            |
|-------------------------------|-------------------------------------|--------------------------------------------|
| COUPLING STYLES               | PLOW ONLY<br>HITCH<br>FALLS MODEL # | PLOW &<br>SNOW WING HITCH<br>FALLS MODEL # |
| w/ Manual Pin Coupler         | 20B                                 | 40B                                        |
| w/ Husting Hitch Coupler      | 21B                                 | 41B                                        |
| w/ Bonnell Loop Coupler       | 24B                                 | 44B                                        |
| w/ Rapid Push Bar Couple      | er 26B                              | 46B                                        |
| w/ Jaw Quick Coupler          | 28B                                 | 48B                                        |