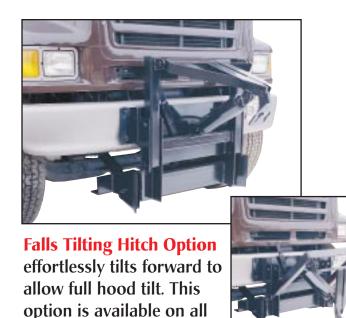

Falls 2X Hitch Systems except the 21B model.

| QUICK REFERENCE MODEL # CHART |                                     |                                            |
|-------------------------------|-------------------------------------|--------------------------------------------|
| COUPLING STYLES               | PLOW ONLY<br>HITCH<br>FALLS MODEL # | PLOW &<br>SNOW WING HITCH<br>FALLS MODEL # |
| w/ Manual Pin Coupler         | 20B                                 | 40B                                        |
| w/ Husting Hitch Coupler      | 21B                                 | 41B                                        |
| w/ Bonnell Loop Coupler       | 24B                                 | 44B                                        |
| w/ Rapid Push Bar Couple      | er 26B                              | 46B                                        |
| w/ Jaw Quick Coupler          | 28B                                 | 48B                                        |