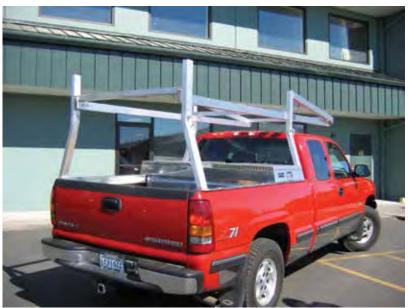

### Cab Rack with Full Length Feet

Full length feet available on many of our standard Cab Racks; just replace the "24" with "LB" or "SB" in the part number.

ProTech aluminum inbed boxes feature convenient chest style design. Inbed boxes also feature our patented dual action lock, an innovative tandem latch system for simple openclose operation. All boxes may be ordered with smooth or diamond plate lids at no additional charge.

ProTech pickup cab racks are available with rugged aluminum mesh, stylish louvers or with no insert at all. Standard units are built to fit most truck bodies or styles. Brake light cutouts and 24" feet are standard on all units. Options include lumber ears, extended feet, sign brackets, rope hooks, slider cutouts, and more.

#### Cab Rack Features:

- Unlimited options for serious work applications
- All aluminum, light weight construction means low maintenance and top-notch looks