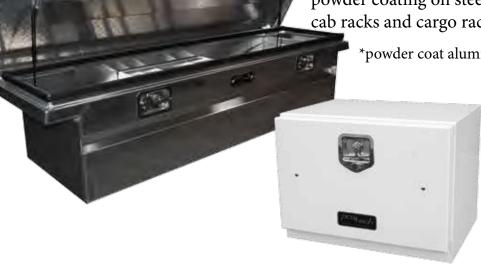

#### **ProTech Boxes Feature:**

- Five Year Warranty
- Durable gas struts hold door open for quick acces to your gear
- Sliding trays with dividers help keep small items organized
- 1/8" marine grade aluminum
- Stainless steel hinge and t-locks

#### **ProTech Boxes Featuure:**

- We stand behind our quality with a 5-year limited warranty giving you total peace of mind
- 1/8" thick, marine grade aluminum alloy for greater strength and corrosion resistance
- Stainless steel t-handle locks and hinges stand up to years of heavy use
- Automotive quality seals keep weather, water and dust outside where they belong