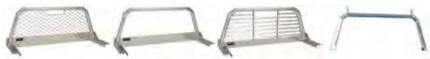

ProTech pickup cab racks are available with rugged aluminum mesh, stylish louvers or with no insert at all. Standard units are built to fit most truck bodies or styles. Brake light cutouts and 24" feet are standard on all units. Options include lumber ears, extended feet, sign brackets, rope hooks, slider cutouts, and more.

#### Cab Rack Features:

- Unlimited options for serious work applications
- All aluminum, light weight construction means low maintenance and top-notch looks

|   | Cab Racks   |             |             |              |         |             |         |
|---|-------------|-------------|-------------|--------------|---------|-------------|---------|
| Γ | Mesh        | No Mesh     | Louvered    | Height Above | Overall | Inbed Width | Leg     |
| L | 35 lbs.     | 30 lbs.     | 41 lbs.     | Bed Rail     | Width   | of legs     | Lengths |
| ı | 57-6220-24  | 57-6227-24  | 57-6229-24  | 22 1/2       | 61 3/4  | 56 1/2      | 24      |
|   | 57-6230-24  | 57-6237-24  | 57-6239-24  | 22           | 62 3/4  | 55 3/4      | 24      |
| ı | 57-6240-24  | 57-6247-24  | 57-6249-24  | 24 1/2       | 70 1/2  | 63          | 24      |
|   | 57-6320-24  | 57-6327-24  | 57-6329-24  | 22 1/2       | 64 1/4  | 56 3/4      | 24      |
| ı | 57-6340-24  | 57-6347-24  | 57-6349-24  | 24 1/2       | 72 1/8  | 65 1/8      | 24      |
| ı | 57-6350-24* | 57-6357-24* | 57-6359-24* | 25 1/2       | 71 3/8  | 64 3/8      | 24      |
| ı | 57-6360-24  | 57-6367-27  | 57-6369-24  | 24 1/2       | 71      | 61          | 24      |
| e | 57-6370-24* | 57-6377-24* | 57-6379-24* | 24 1/2       | 71 3/8  | 64 3/8      | 24      |
| ı | 57-6430-24* | 57-6437-24* | 57-6439-24* | 24 1/2       | 70 3/8  | 63 3/8      | 24      |
|   | 57-644024*  | 57-6447-24* | 57-6449-24* | 23 1/2       | 70 3/8  | 63 3/8      | 24      |
| ı | 57-6520-24  | 57-6527-24  | 57-6529-24  | 22 1/2       | 60 1/2  | 53 1/2      | 24      |
|   | 57-6530-24  | 57-6537-24  | 57-6539-24  | 24 1/2       | 71 3/8  | 64 3/8      | 24      |
| ı | 57-6720-24  | 57-6727-24  | 57-6729-24  | 21           | 59 3/4  | 54 1/4      | 24      |
|   | 57-6730-24  | 57-6737-24  | 57-6739-24  | 25 1/2       | 67 1/2  | 60          | 24      |
| ı | 57-6740-24  | 57-6747-24  | 57-6749-24  | 23 1/2       | 64 1/2  | 57 1/2      | 24      |
|   | 57-6830-24* | 57-6837-24* | 57-6839-24* | 27           | 75 1/2  | 64          | 24      |
| ı | 57-6860-24  | 57-6867-24  | 57-6869-24  | 24 1/2       | 70 1/2  | 62          | 24      |
|   | 57-6870-24  | 57-6877-24  | 57-6879-24  | 23 1/2       | 72      | 62          | 24      |
| ı | 57-6920-24  | 57-6927-24  | 57-6929-24  | 24 1/2       | 62      | 56 1/2      | 24      |
|   | 57-6930-24  | 57-6937-24  | 57-6939-24  | 21           | 64 1/4  | 56 3/4      | 24      |
| t | 57-6940-24  | 57-6947-24  | 57-6949-24  | 23 1/2       | 67 1/2  | 60 1/2      | 24      |
| I | 57-6950-24  | 57-6957-24  | 57-6959-24  | 23 1/2       | 70 1/8  | 62 5/8      | 24      |
| ı | 57-6980-24  | 57-6987-24  | 57-6989-24  | 23 1/2       | 67 1/2  | 60 1/2      | 24      |

\*Also available with full length feet. Just replace "-24" with "-LB" in the part number

**Lumber Stops** 

Window Cut Out Available with mesh and louvered cab racks

Over Size Load Sign

ProTech Rear Cargo Racks complement the fit and style of your ProTech cab Rack. Maximum evenly distributed load 250 lb capacaity when used with with a ProTech Cab Rack. Rear Cargo Rack includes lumber stops.