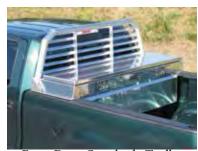

ProTech pickup cab racks are available with rugged aluminum mesh, stylish louvers or with no insert at all. Standard units are built to fit most truck bodies or styles. Brake light cutouts and 24" feet are standard on all units. Options include lumber ears, extended feet, sign brackets, rope hooks, slider cutouts, and more.

#### Cab Rack Features:

- Unlimited options for serious work applications
- All aluminum, light weight construction means low maintenance and top-notch looks

|   | Cab Racks   |             |             |              |         |             |         |
|---|-------------|-------------|-------------|--------------|---------|-------------|---------|
| Γ | Mesh        | No Mesh     | Louvered    | Height Above | Overall | Inbed Width | Leg     |
| L | 35 lbs.     | 30 lbs.     | 41 lbs.     | Bed Rail     | Width   | of legs     | Lengths |
| ı | 57-6220-24  | 57-6227-24  | 57-6229-24  | 22 1/2       | 61 3/4  | 56 1/2      | 24      |
|   | 57-6230-24  | 57-6237-24  | 57-6239-24  | 22           | 62 3/4  | 55 3/4      | 24      |
| ı | 57-6240-24  | 57-6247-24  | 57-6249-24  | 24 1/2       | 70 1/2  | 63          | 24      |
|   | 57-6320-24  | 57-6327-24  | 57-6329-24  | 22 1/2       | 64 1/4  | 56 3/4      | 24      |
| ı | 57-6340-24  | 57-6347-24  | 57-6349-24  | 24 1/2       | 72 1/8  | 65 1/8      | 24      |
| ı | 57-6350-24* | 57-6357-24* | 57-6359-24* | 25 1/2       | 71 3/8  | 64 3/8      | 24      |
| ı | 57-6360-24  | 57-6367-27  | 57-6369-24  | 24 1/2       | 71      | 61          | 24      |
| e | 57-6370-24* | 57-6377-24* | 57-6379-24* | 24 1/2       | 71 3/8  | 64 3/8      | 24      |
| ı | 57-6430-24* | 57-6437-24* | 57-6439-24* | 24 1/2       | 70 3/8  | 63 3/8      | 24      |
|   | 57-644024*  | 57-6447-24* | 57-6449-24* | 23 1/2       | 70 3/8  | 63 3/8      | 24      |
| ı | 57-6520-24  | 57-6527-24  | 57-6529-24  | 22 1/2       | 60 1/2  | 53 1/2      | 24      |
|   | 57-6530-24  | 57-6537-24  | 57-6539-24  | 24 1/2       | 71 3/8  | 64 3/8      | 24      |
| ı | 57-6720-24  | 57-6727-24  | 57-6729-24  | 21           | 59 3/4  | 54 1/4      | 24      |
|   | 57-6730-24  | 57-6737-24  | 57-6739-24  | 25 1/2       | 67 1/2  | 60          | 24      |
| ı | 57-6740-24  | 57-6747-24  | 57-6749-24  | 23 1/2       | 64 1/2  | 57 1/2      | 24      |
|   | 57-6830-24* | 57-6837-24* | 57-6839-24* | 27           | 75 1/2  | 64          | 24      |
| ı | 57-6860-24  | 57-6867-24  | 57-6869-24  | 24 1/2       | 70 1/2  | 62          | 24      |
|   | 57-6870-24  | 57-6877-24  | 57-6879-24  | 23 1/2       | 72      | 62          | 24      |
| ı | 57-6920-24  | 57-6927-24  | 57-6929-24  | 24 1/2       | 62      | 56 1/2      | 24      |
|   | 57-6930-24  | 57-6937-24  | 57-6939-24  | 21           | 64 1/4  | 56 3/4      | 24      |
| t | 57-6940-24  | 57-6947-24  | 57-6949-24  | 23 1/2       | 67 1/2  | 60 1/2      | 24      |
| I | 57-6950-24  | 57-6957-24  | 57-6959-24  | 23 1/2       | 70 1/8  | 62 5/8      | 24      |
| ı | 57-6980-24  | 57-6987-24  | 57-6989-24  | 23 1/2       | 67 1/2  | 60 1/2      | 24      |