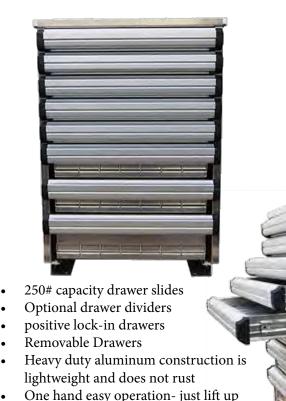

#### **Custom Drawer Module**

ProTech has added a custom built heavy duty drawer unit to our popular drawer module line. This custom unit can be installed in your tool box, service body or anywhere else you would like.

from any place on the drawer Custom Built to fit your needs Easy six bolt installation

Also available with 300# / 500# drawer slides with lock-in/ lock-out capability (drawers require tools to be removed)

#### **Standard Drawer Module Insert:**

- Drawers hold in closed position with a simple slide detent
- Heavy-duty 250# drawer slides.
- All-aluminum construction with .090 trays and .125 shell
- Two 3" drawers and one 4 1/4" drawer capture small and/or loose parts conveniently.
- Stackem up and combine them to fit longer box sizes! (Order box separately)