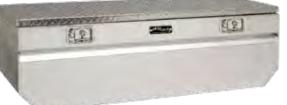

#### **Low-Pro Cross-Body Toolboxes**

Same quality features as our existing boxes plus a sleek, lower profile design

3 1/2" height above bedrail (3" lower than our standard) for better window visability

and easier access to contents

Only available in fullsize single lid models

ProTech now offers both BLACK and WHITE powder coating on steel and aluminum boxes, cab racks and cargo racks.

\*powder coat aluminum: FOB: Vancouver, WA

ProTech manufactures our standard aluminum cross-body boxes with a sleek, low profile design. Patented dual action slam locks feature an innovative tandem latch system that opens both locks at once, from either side of the single lid boxes. Slam locks latch securely and are standard on both single and dual lid boxes. Choose smooth or diamond plate lids at no additional charge. Mounting kits are also available to mount the box in the truck.

Standard Crossbody Toolbox with a single diamond plate Aluminum Lid

Extra Deep Crossbody Toolbox with a single diamond plate Aluminum Lid

Extra Wide Crossbody Toolbox with a single diamond plate Aluminum Lid