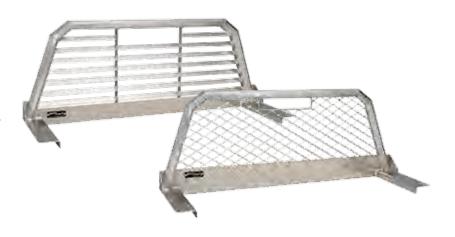

ProTech pickup cab racks are available with rugged aluminum mesh, stylish louvers or with no insert at all. Standard units are built to fit most truck bodies or styles. Brake light cutouts and 24" feet are standard on all units. Options include lumber ears, extended feet, sign brackets, rope hooks, slider cutouts, and more.

#### Cab Rack Features:

- Unlimited options for serious work applications
- All aluminum, light weight construction means low maintenance and top-notch looks

|   | Cab Racks   |             |             |              |         |             |         |
|---|-------------|-------------|-------------|--------------|---------|-------------|---------|
| Γ | Mesh        | No Mesh     | Louvered    | Height Above | Overall | Inbed Width | Leg     |
| L | 35 lbs.     | 30 lbs.     | 41 lbs.     | Bed Rail     | Width   | of legs     | Lengths |
| ı | 57-6220-24  | 57-6227-24  | 57-6229-24  | 22 1/2       | 61 3/4  | 56 1/2      | 24      |
|   | 57-6230-24  | 57-6237-24  | 57-6239-24  | 22           | 62 3/4  | 55 3/4      | 24      |
| ı | 57-6240-24  | 57-6247-24  | 57-6249-24  | 24 1/2       | 70 1/2  | 63          | 24      |
|   | 57-6320-24  | 57-6327-24  | 57-6329-24  | 22 1/2       | 64 1/4  | 56 3/4      | 24      |
| ı | 57-6340-24  | 57-6347-24  | 57-6349-24  | 24 1/2       | 72 1/8  | 65 1/8      | 24      |
| ı | 57-6350-24* | 57-6357-24* | 57-6359-24* | 25 1/2       | 71 3/8  | 64 3/8      | 24      |
| ı | 57-6360-24  | 57-6367-27  | 57-6369-24  | 24 1/2       | 71      | 61          | 24      |
| e | 57-6370-24* | 57-6377-24* | 57-6379-24* | 24 1/2       | 71 3/8  | 64 3/8      | 24      |
| ı | 57-6430-24* | 57-6437-24* | 57-6439-24* | 24 1/2       | 70 3/8  | 63 3/8      | 24      |
|   | 57-644024*  | 57-6447-24* | 57-6449-24* | 23 1/2       | 70 3/8  | 63 3/8      | 24      |
| ı | 57-6520-24  | 57-6527-24  | 57-6529-24  | 22 1/2       | 60 1/2  | 53 1/2      | 24      |
|   | 57-6530-24  | 57-6537-24  | 57-6539-24  | 24 1/2       | 71 3/8  | 64 3/8      | 24      |
| ı | 57-6720-24  | 57-6727-24  | 57-6729-24  | 21           | 59 3/4  | 54 1/4      | 24      |
|   | 57-6730-24  | 57-6737-24  | 57-6739-24  | 25 1/2       | 67 1/2  | 60          | 24      |
| ı | 57-6740-24  | 57-6747-24  | 57-6749-24  | 23 1/2       | 64 1/2  | 57 1/2      | 24      |
|   | 57-6830-24* | 57-6837-24* | 57-6839-24* | 27           | 75 1/2  | 64          | 24      |
| ı | 57-6860-24  | 57-6867-24  | 57-6869-24  | 24 1/2       | 70 1/2  | 62          | 24      |
|   | 57-6870-24  | 57-6877-24  | 57-6879-24  | 23 1/2       | 72      | 62          | 24      |
| ı | 57-6920-24  | 57-6927-24  | 57-6929-24  | 24 1/2       | 62      | 56 1/2      | 24      |
|   | 57-6930-24  | 57-6937-24  | 57-6939-24  | 21           | 64 1/4  | 56 3/4      | 24      |
| t | 57-6940-24  | 57-6947-24  | 57-6949-24  | 23 1/2       | 67 1/2  | 60 1/2      | 24      |
| I | 57-6950-24  | 57-6957-24  | 57-6959-24  | 23 1/2       | 70 1/8  | 62 5/8      | 24      |
| ı | 57-6980-24  | 57-6987-24  | 57-6989-24  | 23 1/2       | 67 1/2  | 60 1/2      | 24      |