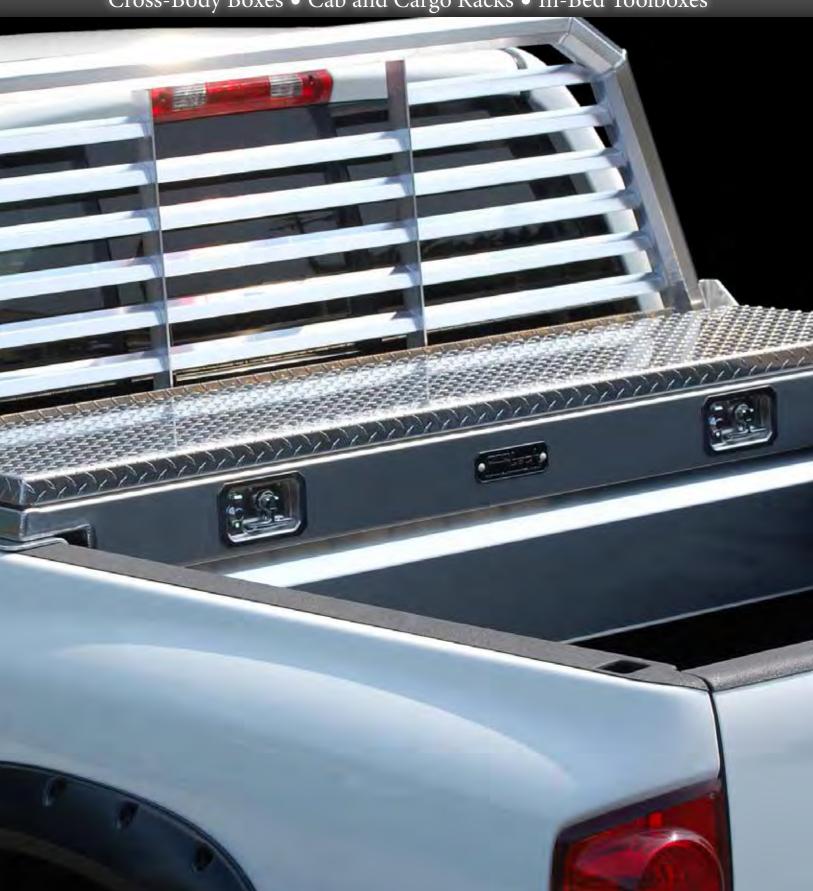

### Cab Rack with Full Length Feet

Full length feet available on many of our standard Cab Racks; just replace the "24" with "LB" or "SB" in the part number.

ProTech aluminum inbed boxes feature convenient chest style design. Inbed boxes also feature our patented dual action lock, an innovative tandem latch system for simple openclose operation. All boxes may be ordered with smooth or diamond plate lids at no additional charge.

ProTech manufactures our standard aluminum cross-body boxes with a sleek, low profile design. Patented dual action slam locks feature an innovative tandem latch system that opens both locks at once, from either side of the single lid boxes. Slam locks latch securely and are standard on both single and dual lid boxes. Choose smooth or diamond plate lids at no additional charge. Mounting kits are also available to mount the box in the truck.

ProTech pickup cab racks are available with rugged aluminum mesh, stylish louvers or with no insert at all. Standard units are built to fit most truck bodies or styles. Brake light cutouts and 24" feet are standard on all units. Options include lumber ears, extended feet, sign brackets, rope hooks, slider cutouts, and more.