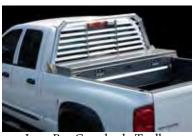

ProTech pickup cab racks are available with rugged aluminum mesh, stylish louvers or with no insert at all. Standard units are built to fit most truck bodies or styles. Brake light cutouts and 24" feet are standard on all units. Options include lumber ears, extended feet, sign brackets, rope hooks, slider cutouts, and more.

#### Cab Rack Features:

- Unlimited options for serious work applications
- All aluminum, light weight construction means low maintenance and top-notch looks

|   | Cab Racks   |             |             |              |         |             |         |
|---|-------------|-------------|-------------|--------------|---------|-------------|---------|
| Γ | Mesh        | No Mesh     | Louvered    | Height Above | Overall | Inbed Width | Leg     |
| L | 35 lbs.     | 30 lbs.     | 41 lbs.     | Bed Rail     | Width   | of legs     | Lengths |
| ı | 57-6220-24  | 57-6227-24  | 57-6229-24  | 22 1/2       | 61 3/4  | 56 1/2      | 24      |
|   | 57-6230-24  | 57-6237-24  | 57-6239-24  | 22           | 62 3/4  | 55 3/4      | 24      |
| ı | 57-6240-24  | 57-6247-24  | 57-6249-24  | 24 1/2       | 70 1/2  | 63          | 24      |
|   | 57-6320-24  | 57-6327-24  | 57-6329-24  | 22 1/2       | 64 1/4  | 56 3/4      | 24      |
| ı | 57-6340-24  | 57-6347-24  | 57-6349-24  | 24 1/2       | 72 1/8  | 65 1/8      | 24      |
| ı | 57-6350-24* | 57-6357-24* | 57-6359-24* | 25 1/2       | 71 3/8  | 64 3/8      | 24      |
| ı | 57-6360-24  | 57-6367-27  | 57-6369-24  | 24 1/2       | 71      | 61          | 24      |
| e | 57-6370-24* | 57-6377-24* | 57-6379-24* | 24 1/2       | 71 3/8  | 64 3/8      | 24      |
| ı | 57-6430-24* | 57-6437-24* | 57-6439-24* | 24 1/2       | 70 3/8  | 63 3/8      | 24      |
|   | 57-644024*  | 57-6447-24* | 57-6449-24* | 23 1/2       | 70 3/8  | 63 3/8      | 24      |
| ı | 57-6520-24  | 57-6527-24  | 57-6529-24  | 22 1/2       | 60 1/2  | 53 1/2      | 24      |
|   | 57-6530-24  | 57-6537-24  | 57-6539-24  | 24 1/2       | 71 3/8  | 64 3/8      | 24      |
| ı | 57-6720-24  | 57-6727-24  | 57-6729-24  | 21           | 59 3/4  | 54 1/4      | 24      |
|   | 57-6730-24  | 57-6737-24  | 57-6739-24  | 25 1/2       | 67 1/2  | 60          | 24      |
| ı | 57-6740-24  | 57-6747-24  | 57-6749-24  | 23 1/2       | 64 1/2  | 57 1/2      | 24      |
|   | 57-6830-24* | 57-6837-24* | 57-6839-24* | 27           | 75 1/2  | 64          | 24      |
| ı | 57-6860-24  | 57-6867-24  | 57-6869-24  | 24 1/2       | 70 1/2  | 62          | 24      |
|   | 57-6870-24  | 57-6877-24  | 57-6879-24  | 23 1/2       | 72      | 62          | 24      |
| ı | 57-6920-24  | 57-6927-24  | 57-6929-24  | 24 1/2       | 62      | 56 1/2      | 24      |
|   | 57-6930-24  | 57-6937-24  | 57-6939-24  | 21           | 64 1/4  | 56 3/4      | 24      |
| t | 57-6940-24  | 57-6947-24  | 57-6949-24  | 23 1/2       | 67 1/2  | 60 1/2      | 24      |
| I | 57-6950-24  | 57-6957-24  | 57-6959-24  | 23 1/2       | 70 1/8  | 62 5/8      | 24      |
| ı | 57-6980-24  | 57-6987-24  | 57-6989-24  | 23 1/2       | 67 1/2  | 60 1/2      | 24      |