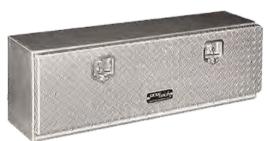

ProTech manufactures our standard aluminum cross-body boxes with a sleek, low profile design. Patented dual action slam locks feature an innovative tandem latch system that opens both locks at once, from either side of the single lid boxes. Slam locks latch securely and are standard on both single and dual lid boxes. Choose smooth or diamond plate lids at no additional charge. Mounting kits are also available to mount the box in the truck.

Standard Crossbody Toolbox with a single diamond plate Aluminum Lid

Extra Deep Crossbody Toolbox with a single diamond plate Aluminum Lid

Extra Wide Crossbody Toolbox with a single diamond plate Aluminum Lid