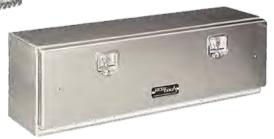

ProTech manufactures our standard aluminum cross-body boxes with a sleek, low profile design. Patented dual action slam locks feature an innovative tandem latch system that opens both locks at once, from either side of the single lid boxes. Slam locks latch securely and are standard on both single and dual lid boxes. Choose smooth or diamond plate lids at no additional charge. Mounting kits are also available to mount the box in the truck.

Standard Crossbody Toolbox with a single diamond plate Aluminum Lid

Extra Deep Crossbody Toolbox with a single diamond plate Aluminum Lid

Extra Wide Crossbody Toolbox with a single diamond plate Aluminum Lid