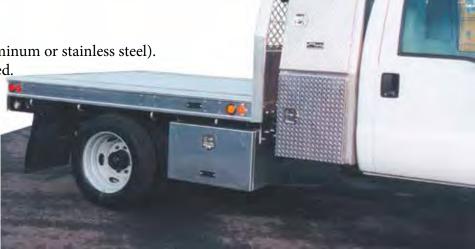

<sup>\*</sup>May not fit in short bed trucks

<sup>\*\*</sup>Will not fit in short bed trucks

ProTech rail boxes feature two handy designs: top open or drop door styles that can be ordered with smooth or diamond plate doors. Top open boxes feature our low-profile design.

We now offer ProTech drop door rail boxes in 14 guage steel with a black or white powder coat finish.

• Confirm fit information prior to ordering

| Top-Open Si       | de Rail Box |          |       |        |        |
|-------------------|-------------|----------|-------|--------|--------|
| Dia. Plate<br>Lid | Smooth Lid  | Height   | Width | Length | Weight |
| 54-8620-36        | 54-8626-36  | 15       | 12    | 36     | 46     |
| 54-8620-48        | 54-8626-48  | 15       | 12    | 48     | 54     |
| 54-8620-60        | 54-8626-60  | 15       | 12    | 60     | 62     |
| 54-8620-72        | 54-8626-72  | 15       | 12    | 72     | 73     |
| 54-8620-90        | 54-8626-90  | 15       | 12    | 90     | 88     |
| Extra WideTo      | p-Open Side | Rail Box |       |        |        |
| 54-8660-36        | 54-8666-36  | 15       | 16    | 36     | 46     |
| 54-8660-48        | 54-8666-48  | 15       | 16    | 48     | 54     |
| 54-8660-60        | 54-8666-60  | 15       | 16    | 60     | 62     |
| 54-8660-72        | 54-8666-72  | 15       | 16    | 72     | 73     |
| 54-8660-90        | 54-8666-90  | 15       | 16    | 90     | 88     |