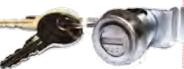

Confirm Fit on Page 10 of the application chart prior to ordering

Key Cylinders have an internal dust cover and come complete with two double bitted keys. They are marked with a "P" followed by a three digit number (i.e., P220). Order replacement cylinders/ Keys to match exsisting locks.