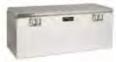

### Cab Rack with Full Length Feet

Full length feet available on many of our standard Cab Racks; just replace the "24" with "LB" or "SB" in the part number.

ProTech aluminum inbed boxes feature convenient chest style design. Inbed boxes also feature our patented dual action lock, an innovative tandem latch system for simple openclose operation. All boxes may be ordered with smooth or diamond plate lids at no additional charge.

# Standard Inbed Toolbox

#### **ProTech Boxes Feature:**

- Five Year Warranty
- Durable gas struts hold door open for quick acces to your gear
- Sliding trays with dividers help keep small items organized
- 1/8" marine grade aluminum
- Stainless steel hinge and t-locks