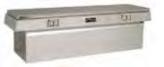

ProTech manufactures our standard aluminum cross-body boxes with a sleek, low profile design. Patented dual action slam locks feature an innovative tandem latch system that opens both locks at once, from either side of the single lid boxes. Slam locks latch securely and are standard on both single and dual lid boxes. Choose smooth or diamond plate lids at no additional charge. Mounting kits are also available to mount the box in the truck.

Standard Crossbody Toolbox with a single diamond plate Aluminum Lid

Extra Deep Crossbody Toolbox with a single diamond plate Aluminum Lid

Extra Wide Crossbody Toolbox with a single diamond plate Aluminum Lid

Low-Pro Crossbody Toolbox with a single diamond plate Aluminum Lid

| Single Lid Cr     | ossbody Box  | es               |           |                   |                 |                |        |
|-------------------|--------------|------------------|-----------|-------------------|-----------------|----------------|--------|
| Dia. Plate<br>Lid | Smooth Lid   | Height (nominal) | Width     | Overall<br>Length | Inbed<br>Length | Inbed<br>Depth | Weight |
| 54-8211           | 54-8213      | 15               | 20        | 70                | 61              | 8 5/8          | 92     |
| 54-8221           | 54-8223      | 15               | 20        | 74                | 63              | 8 5/8          | 97     |
| 54-8241           | 54-8243      | 13 1/2           | 20        | 60                | 52              | 6 1/2          | 82     |
| 54-8251           | 54-8253      | 15               | 20        | 64                | 56              | 8 5/8          | 92     |
| 54-8271           | 54-8273      | 15               | 20        | 67                | 58              | 8 5/8          | 90     |
| 54-8281           | 54-8283      | 13               | 20        | 62                | 53              | 6 1/2          | 90     |
| 54-8291           | 54-8293      | 15               | 20        | 70                | 59              | 8 5/8          | 92     |
| Single Lid Cr     | ossbody Box  | es- Extra De     | еер       |                   |                 |                |        |
| 54-8011*          | 54-8013*     | 20 1/2           | 20        | 70                | 61              | 14             | 108    |
| 54-8021*          | 54-8023*     | 20 1/2           | 20        | 74                | 63              | 14             | 112    |
| Single Lid Cr     | ossbody Box  | es- Extra W      | ide       |                   |                 |                |        |
| 54-8211-28        | 54-8213-28   | 15               | 28        | 70                | 61              | 8 5/8          | 108    |
| 54-8221-28        | 54-8223-28   | 15               | 28        | 74                | 63              | 8 5/8          | 110    |
| Single Lid Cr     | ossbody Box  | es- Extra W      | ide and E | xtra Deep         |                 |                |        |
| 54-8011-28**      | 54-8013-28** | 20 1/2           | 28        | 70                | 61              | 14             | 120    |
| 54-8021-28**      | 54-8023-28** | 20 1/2           | 28        | 74                | 63              | 14             | 124    |
| Single Lid Cr     | ossbody Box  | es- Low-Pro      | )         |                   |                 |                |        |
| 54-8211LP         | 54-8213LP    | 16               | 20        | 70                | 61              | 12 1/2         | 92     |
| 54-8221LP         | 54-8223LP    | 16               | 20        | 74                | 63              | 12 1/2         | 97     |