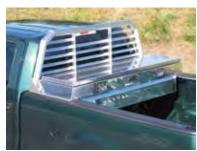

ProTech pickup cab racks are available with rugged aluminum mesh, stylish louvers or with no insert at all. Standard units are built to fit most truck bodies or styles. Brake light cutouts and 24" feet are standard on all units. Options include lumber ears, extended feet, sign brackets, rope hooks, slider cutouts, and more.

#### Cab Rack Features:

- Unlimited options for serious work applications
- All aluminum, light weight construction means low maintenance and top-notch looks