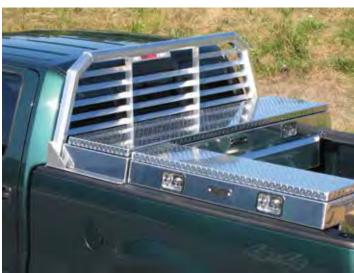

### Cab Rack with Full Length Feet

Full length feet available on many of our standard Cab Racks; just replace the "24" with "LB" or "SB" in the part number.

ProTech aluminum inbed boxes feature convenient chest style design. Inbed boxes also feature our patented dual action lock, an innovative tandem latch system for simple openclose operation. All boxes may be ordered with smooth or diamond plate lids at no additional charge.

ProTech pickup cab racks are available with rugged aluminum mesh, stylish louvers or with no insert at all. Standard units are built to fit most truck bodies or styles. Brake light cutouts and 24" feet are standard on all units. Options include lumber ears, extended feet, sign brackets, rope hooks, slider cutouts, and more.

#### Cab Rack Features:

- Unlimited options for serious work applications
- All aluminum, light weight construction means low maintenance and top-notch looks