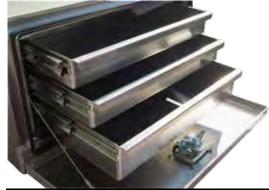

#### **Standard Drawer Module Insert:**

- Drawers hold in closed position with a simple slide detent
- Heavy-duty 250# drawer slides.
- All-aluminum construction with .090 trays and .125 shell
- Two 3" drawers and one 4 1/4" drawer capture small and/or loose parts conveniently.
- Stackem up and combine them to fit longer box sizes! (Order box separately)

| Standard Dra      | awer Mo | dule                   |               |                 |        |
|-------------------|---------|------------------------|---------------|-----------------|--------|
| Dia, Plate<br>Lid |         | sions of<br>Install in | f box to<br>n | # of<br>Drawers | Weight |
| Liu               | Height  | Depth                  | Length        | Diawers         |        |
| 20-2524           | 18      | 18                     | 24            | 3               | 50     |
| 20-2530           | 28      | 28                     | 30            | 3               | 55     |
|                   |         |                        |               |                 |        |