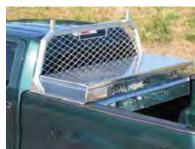

ProTech pickup cab racks are available with rugged aluminum mesh, stylish louvers or with no insert at all. Standard units are built to fit most truck bodies or styles. Brake light cutouts and 24" feet are standard on all units. Options include lumber ears, extended feet, sign brackets, rope hooks, slider cutouts, and more.

#### Cab Rack Features:

- Unlimited options for serious work applications
- All aluminum, light weight construction means low maintenance and top-notch looks

|   | Cab Racks   |             |             |              |         |             |         |
|---|-------------|-------------|-------------|--------------|---------|-------------|---------|
| Γ | Mesh        | No Mesh     | Louvered    | Height Above | Overall | Inbed Width | Leg     |
| L | 35 lbs.     | 30 lbs.     | 41 lbs.     | Bed Rail     | Width   | of legs     | Lengths |
| ı | 57-6220-24  | 57-6227-24  | 57-6229-24  | 22 1/2       | 61 3/4  | 56 1/2      | 24      |
|   | 57-6230-24  | 57-6237-24  | 57-6239-24  | 22           | 62 3/4  | 55 3/4      | 24      |
| ı | 57-6240-24  | 57-6247-24  | 57-6249-24  | 24 1/2       | 70 1/2  | 63          | 24      |
|   | 57-6320-24  | 57-6327-24  | 57-6329-24  | 22 1/2       | 64 1/4  | 56 3/4      | 24      |
| ı | 57-6340-24  | 57-6347-24  | 57-6349-24  | 24 1/2       | 72 1/8  | 65 1/8      | 24      |
| ı | 57-6350-24* | 57-6357-24* | 57-6359-24* | 25 1/2       | 71 3/8  | 64 3/8      | 24      |
| ı | 57-6360-24  | 57-6367-27  | 57-6369-24  | 24 1/2       | 71      | 61          | 24      |
| e | 57-6370-24* | 57-6377-24* | 57-6379-24* | 24 1/2       | 71 3/8  | 64 3/8      | 24      |
| ı | 57-6430-24* | 57-6437-24* | 57-6439-24* | 24 1/2       | 70 3/8  | 63 3/8      | 24      |
|   | 57-644024*  | 57-6447-24* | 57-6449-24* | 23 1/2       | 70 3/8  | 63 3/8      | 24      |
| ı | 57-6520-24  | 57-6527-24  | 57-6529-24  | 22 1/2       | 60 1/2  | 53 1/2      | 24      |
|   | 57-6530-24  | 57-6537-24  | 57-6539-24  | 24 1/2       | 71 3/8  | 64 3/8      | 24      |
| ı | 57-6720-24  | 57-6727-24  | 57-6729-24  | 21           | 59 3/4  | 54 1/4      | 24      |
|   | 57-6730-24  | 57-6737-24  | 57-6739-24  | 25 1/2       | 67 1/2  | 60          | 24      |
| ı | 57-6740-24  | 57-6747-24  | 57-6749-24  | 23 1/2       | 64 1/2  | 57 1/2      | 24      |
|   | 57-6830-24* | 57-6837-24* | 57-6839-24* | 27           | 75 1/2  | 64          | 24      |
| ı | 57-6860-24  | 57-6867-24  | 57-6869-24  | 24 1/2       | 70 1/2  | 62          | 24      |
|   | 57-6870-24  | 57-6877-24  | 57-6879-24  | 23 1/2       | 72      | 62          | 24      |
| ı | 57-6920-24  | 57-6927-24  | 57-6929-24  | 24 1/2       | 62      | 56 1/2      | 24      |
|   | 57-6930-24  | 57-6937-24  | 57-6939-24  | 21           | 64 1/4  | 56 3/4      | 24      |
| t | 57-6940-24  | 57-6947-24  | 57-6949-24  | 23 1/2       | 67 1/2  | 60 1/2      | 24      |
| I | 57-6950-24  | 57-6957-24  | 57-6959-24  | 23 1/2       | 70 1/8  | 62 5/8      | 24      |
| ı | 57-6980-24  | 57-6987-24  | 57-6989-24  | 23 1/2       | 67 1/2  | 60 1/2      | 24      |