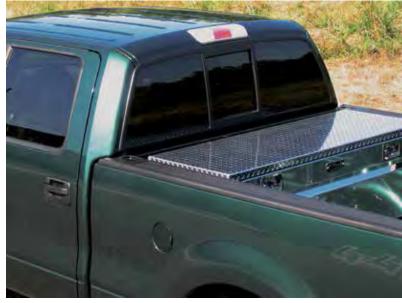

ProTech manufactures our standard aluminum cross-body boxes with a sleek, low profile design. Patented dual action slam locks feature an innovative tandem latch system that opens both locks at once, from either side of the single lid boxes. Slam locks latch securely and are standard on both single and dual lid boxes. Choose smooth or diamond plate lids at no additional charge. Mounting kits are also available to mount the box in the truck.

Standard Crossbody Toolbox with a single diamond plate Aluminum Lid

Extra Deep Crossbody Toolbox with a single diamond plate Aluminum Lid

Extra Wide Crossbody Toolbox with a single diamond plate Aluminum Lid