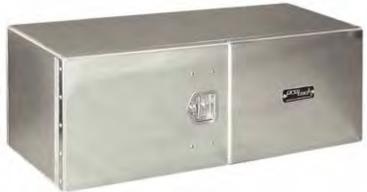

#### **Low-Pro Cross-Body Toolboxes**

Same quality features as our existing boxes plus a sleek, lower profile design

3 1/2" height above bedrail (3" lower than our standard) for better window visability

and easier access to contents

Only available in fullsize single lid models

ProTech now offers both BLACK and WHITE powder coating on steel and aluminum boxes, cab racks and cargo racks.

\*powder coat aluminum: FOB: Vancouver, WA

### Cab Rack with Full Length Feet

Full length feet available on many of our standard Cab Racks; just replace the "24" with "LB" or "SB" in the part number.

ProTech aluminum inbed boxes feature convenient chest style design. Inbed boxes also feature our patented dual action lock, an innovative tandem latch system for simple openclose operation. All boxes may be ordered with smooth or diamond plate lids at no additional charge.