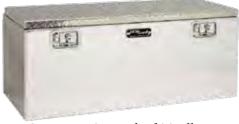

### Cab Rack with Full Length Feet

Full length feet available on many of our standard Cab Racks; just replace the "24" with "LB" or "SB" in the part number.

ProTech aluminum inbed boxes feature convenient chest style design. Inbed boxes also feature our patented dual action lock, an innovative tandem latch system for simple openclose operation. All boxes may be ordered with smooth or diamond plate lids at no additional charge.

# Standard Inbed Toolbox

#### **ProTech Boxes Feature:**

- Five Year Warranty
- Durable gas struts hold door open for quick acces to your gear
- Sliding trays with dividers help keep small items organized
- 1/8" marine grade aluminum
- Stainless steel hinge and t-locks