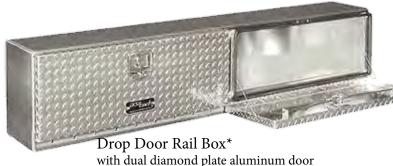

<sup>\*</sup>May not fit in short bed trucks

<sup>\*\*</sup>Will not fit in short bed trucks

ProTech rail boxes feature two handy designs: top open or drop door styles that can be ordered with smooth or diamond plate doors. Top open boxes feature our low-profile design.

We now offer ProTech drop door rail boxes in 14 guage steel with a black or white powder coat finish.

• Confirm fit information prior to ordering

| Top-Open Si       | de Rail Box |          |       |        |        |
|-------------------|-------------|----------|-------|--------|--------|
| Dia. Plate<br>Lid | Smooth Lid  | Height   | Width | Length | Weight |
| 54-8620-36        | 54-8626-36  | 15       | 12    | 36     | 46     |
| 54-8620-48        | 54-8626-48  | 15       | 12    | 48     | 54     |
| 54-8620-60        | 54-8626-60  | 15       | 12    | 60     | 62     |
| 54-8620-72        | 54-8626-72  | 15       | 12    | 72     | 73     |
| 54-8620-90        | 54-8626-90  | 15       | 12    | 90     | 88     |
| Extra WideTo      | p-Open Side | Rail Box |       |        |        |
| 54-8660-36        | 54-8666-36  | 15       | 16    | 36     | 46     |
| 54-8660-48        | 54-8666-48  | 15       | 16    | 48     | 54     |
| 54-8660-60        | 54-8666-60  | 15       | 16    | 60     | 62     |
| 54-8660-72        | 54-8666-72  | 15       | 16    | 72     | 73     |
| 54-8660-90        | 54-8666-90  | 15       | 16    | 90     | 88     |

Drop Door Rail Box\* with dual smooth aluminum door

Drop Door Rail Box\* with single diamond plate aluminum door

Drop Door Rail Box\* with single smooth aluminum door

Mounting Brackets sold separately \*Also available in steel