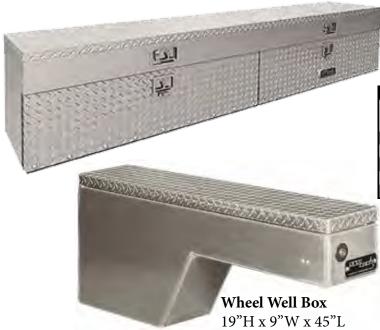

<sup>\*</sup>May not fit in short bed trucks

<sup>\*\*</sup>Will not fit in short bed trucks

ProTech rail boxes feature two handy designs: top open or drop door styles that can be ordered with smooth or diamond plate doors. Top open boxes feature our low-profile design.

We now offer ProTech drop door rail boxes in 14 guage steel with a black or white powder coat finish.

• Confirm fit information prior to ordering

| Top-Open Si       | de Rail Box |          |       |        |        |
|-------------------|-------------|----------|-------|--------|--------|
| Dia. Plate<br>Lid | Smooth Lid  | Height   | Width | Length | Weight |
| 54-8620-36        | 54-8626-36  | 15       | 12    | 36     | 46     |
| 54-8620-48        | 54-8626-48  | 15       | 12    | 48     | 54     |
| 54-8620-60        | 54-8626-60  | 15       | 12    | 60     | 62     |
| 54-8620-72        | 54-8626-72  | 15       | 12    | 72     | 73     |
| 54-8620-90        | 54-8626-90  | 15       | 12    | 90     | 88     |
| Extra WideTo      | p-Open Side | Rail Box |       |        |        |
| 54-8660-36        | 54-8666-36  | 15       | 16    | 36     | 46     |
| 54-8660-48        | 54-8666-48  | 15       | 16    | 48     | 54     |
| 54-8660-60        | 54-8666-60  | 15       | 16    | 60     | 62     |
| 54-8660-72        | 54-8666-72  | 15       | 16    | 72     | 73     |
| 54-8660-90        | 54-8666-90  | 15       | 16    | 90     | 88     |