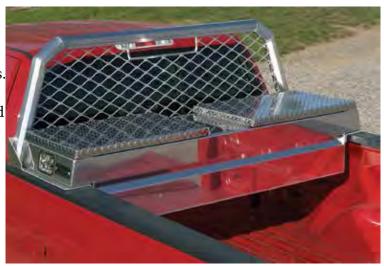

ProTech pickup cab racks are available with rugged aluminum mesh, stylish louvers or with no insert at all. Standard units are built to fit most truck bodies or styles. Brake light cutouts and 24" feet are standard on all units. Options include lumber ears, extended feet, sign brackets, rope hooks, slider cutouts, and more.

#### Cab Rack Features:

- Unlimited options for serious work applications
- All aluminum, light weight construction means low maintenance and top-notch looks