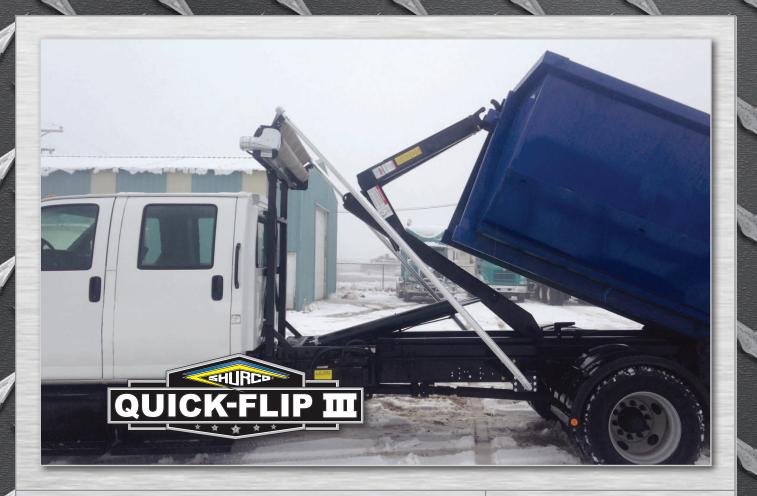

## Description

The Quick-Flip™ III is an automatic roll-off tarping system with unbreakable pivot arms and hydraulic-powered gantry and electric tarp roller. The Quick-Flip™ III brings to the market three models designed specifically for roll-off trucks and trailers.

Key features include redesigned spring assemblies to increase versatility and decrease install time; thick-walled aluminum pivot arms; pivot and rear crossover elbow castings for long-lasting durability and a professional appearance; and a Durabuilt™ 900-watt heavy-duty tarp motor with marine-rated toggle. SMART™ remote options will be available soon!