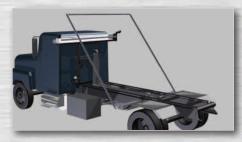

## Description

The Quick-Flip™ III is an automatic roll-off tarping system with unbreakable pivot arms and hydraulic-powered gantry and electric tarp roller. The Quick-Flip™ III brings to the market three models designed specifically for roll-off trucks and trailers.

Key features include redesigned spring assemblies to increase versatility and decrease install time; thick-walled aluminum pivot arms; pivot and rear crossover elbow castings for long-lasting durability and a professional appearance; and a Durabuilt™ 900-watt heavy-duty tarp motor with marine-rated toggle. SMART™ remote options will be available soon!