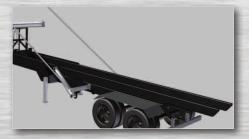

## Description

The Quick-Flip™ III is an automatic roll-off tarping system with unbreakable pivot arms and hydraulic-powered gantry and electric tarp roller. The Quick-Flip™ III brings to the market three models designed specifically for roll-off trucks and trailers.

Key features include redesigned spring assemblies to increase versatility and decrease install time; thick-walled aluminum pivot arms; pivot and rear crossover elbow castings for long-lasting durability and a professional appearance; and a Durabuilt™ 900-watt heavy-duty tarp motor with marine-rated toggle. SMART™ remote options will be available soon!

#### Roll-Off Trailer Model - P/N 1808680

The Quick-Flip™ III for Roll-Off Trailers is designed for trailers carrying boxes up to 36′ long. Depending on container length, it comes with Mighty Mesh® or PVC mesh tarp and features preassembled "outrigger" spring assemblies to make install easier. This model includes a telescoping tarp tower with wind deflector housing and robust 20-foot pivot arms.