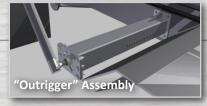

#### **Available Models**

Single-Axle Model - P/N 1808660 The Quick-Flip™ III Single-Axle model features preassembled "outrigger" spring assemblies for easy installation. It boasts a fixed tarp tower with bright anodized tarp housing, 12-1/2-foot pivot arms and a Mighty Mesh® tarp, the strongest truck tarp material in the industry.

#### Roll-Off Trailer Model - P/N 1808680

The Quick-Flip™ III for Roll-Off Trailers is designed for trailers carrying boxes up to 36′ long. Depending on container length, it comes with Mighty Mesh® or PVC mesh tarp and features preassembled "outrigger" spring assemblies to make install easier. This model includes a telescoping tarp tower with wind deflector housing and robust 20-foot pivot arms.