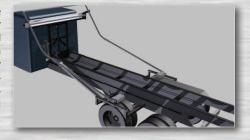

## Description

The Quick-Flip™ III is an automatic roll-off tarping system with unbreakable pivot arms and hydraulic-powered gantry and electric tarp roller. The Quick-Flip™ III brings to the market three models designed specifically for roll-off trucks and trailers.

Key features include redesigned spring assemblies to increase versatility and decrease install time; thick-walled aluminum pivot arms; pivot and rear crossover elbow castings for long-lasting durability and a professional appearance; and a Durabuilt™ 900-watt heavy-duty tarp motor with marine-rated toggle. SMART™ remote options will be available soon!

Multi-Axle Model - P/N 1808670 The Quick-Flip™ III Multi-Axle model is designed for tandem and tri-axle trucks, with an over-wheel mounting frame for driver and passenger side arm spring assemblies. These adjust at installation for varying chassis widths. Aluminum spring box enclosures keep the springs clear of debris. This system includes a telescoping tarp tower with wind deflector housing and 14-1/4-foot bent pivot arms.