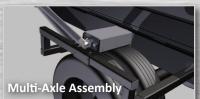

Multi-Axle Model - P/N 1808670 The Quick-Flip™ III Multi-Axle model is designed for tandem and tri-axle trucks, with an over-wheel mounting frame for driver and passenger side arm spring assemblies. These adjust at installation for varying chassis widths. Aluminum spring box enclosures keep the springs clear of debris. This system includes a telescoping tarp tower with wind deflector housing and 14-1/4-foot bent pivot arms.