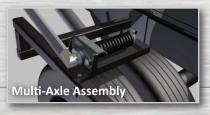

Multi-Axle Model - P/N 1808670 The Quick-Flip™ III Multi-Axle model is designed for tandem and tri-axle trucks, with an over-wheel mounting frame for driver and passenger side arm spring assemblies. These adjust at installation for varying chassis widths. Aluminum spring box enclosures keep the springs clear of debris. This system includes a telescoping tarp tower with wind deflector housing and 14-1/4-foot bent pivot arms.