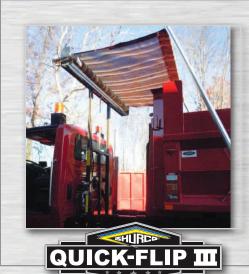

# QUICK-FLIP™ III ROLL-OFF TARP

**WASTE DIVISION** 

W001FL-0316

## Description

The Quick-Flip™ III is an automatic roll-off tarping system with unbreakable pivot arms and hydraulic-powered gantry and electric tarp roller. The Quick-Flip™ III brings to the market three models designed specifically for roll-off trucks and trailers.