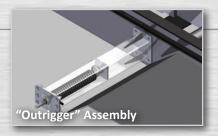

#### **Available Models**

Single-Axle Model - P/N 1808660 The Quick-Flip™ III Single-Axle model features preassembled "outrigger" spring assemblies for easy installation. It boasts a fixed tarp tower with bright anodized tarp housing, 12-1/2-foot pivot arms and a Mighty Mesh® tarp, the strongest truck tarp material in the industry.

#### Roll-Off Trailer Model - P/N 1808680

The Quick-Flip™ III for Roll-Off Trailers is designed for trailers carrying boxes up to 36′ long. Depending on container length, it comes with Mighty Mesh® or PVC mesh tarp and features preassembled "outrigger" spring assemblies to make install easier. This model includes a telescoping tarp tower with wind deflector housing and robust 20-foot pivot arms.